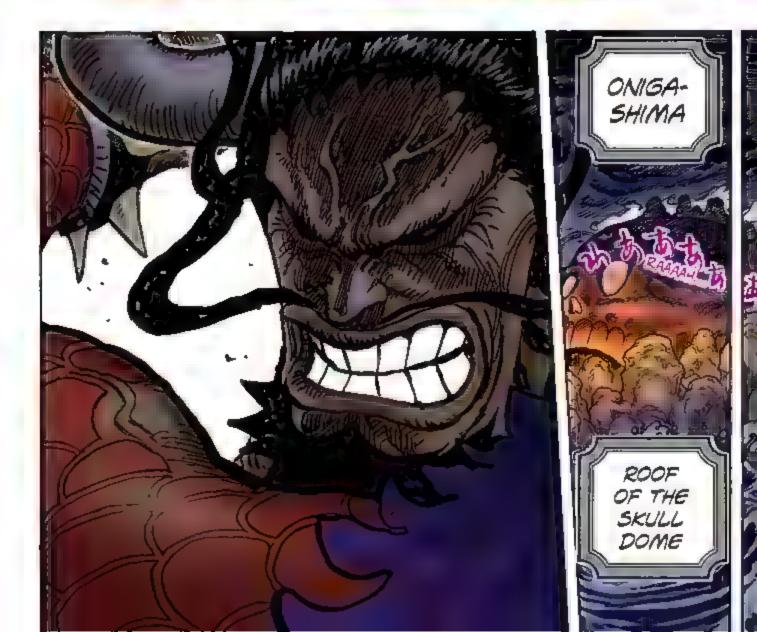

forces chase after him and decide to launch a sneak attack. With new powerful friends in tow, the raid on Onigashima begins!! While the Emperor's followers block the way on the Island, Kaido's daughter Yamato shows up and swears to fight on Luffy's side. The Red-Scabbards samural face off against Kaido on the roof of the castle, fighting to avenge their beloved Lord Oden. But Kaido steadily gains the upper hand... Luffy and others are heading for the roof too, but Kaido's henchman stand in their way.